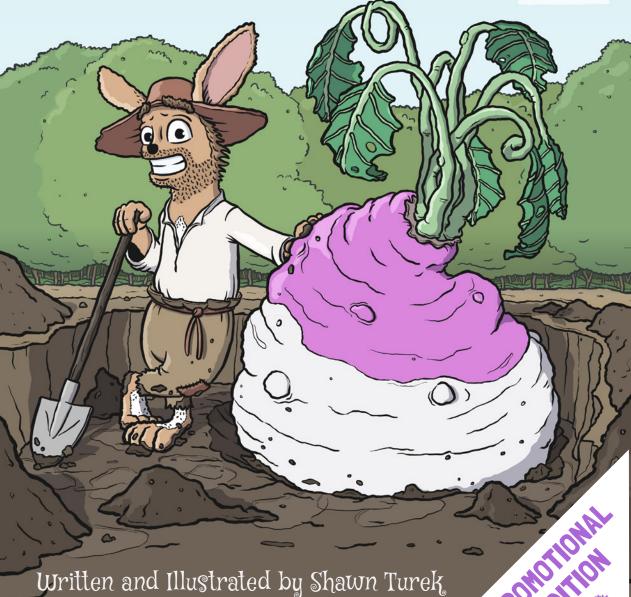

But not everyone is feeling bountiful. Roland's Turnip Farm has produced an unusually poor turnip crop, and Roland is now in danger of losing everything! Suspecting something underhanded at play, he takes the one thing he does have and makes a desperate plea to the queen.